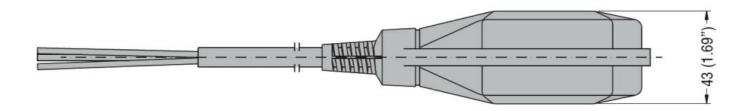

| Product designation                   |                       |     |                         | Float switches for grey water LVFSN1      |
|---------------------------------------|-----------------------|-----|-------------------------|-------------------------------------------|
| Product type designati<br>Function    | OH                    |     |                         | Emptying or filling                       |
| Counterweights                        |                       |     |                         | Emptying or miling                        |
| Counterweight                         |                       |     |                         | External (provided with the float switch) |
| Activation angle                      |                       |     |                         | 45°                                       |
| Relay outputs                         |                       |     | N In                    | 4                                         |
| Number of relays  Contact arrangement |                       |     | Nr.                     | 1 1 changeover contact C/O-               |
| Data d an anational colt              | AO (IFO)              |     | \/A C                   | SPDT                                      |
| Rated operational volta               | age AC (IEC)          |     | VAC                     | 250                                       |
| Contact ratings                       |                       |     |                         | AC1 10A<br>250VAC AC15<br>8A 250VAC       |
| Connections                           |                       |     |                         |                                           |
| Maximum cable lenght                  |                       |     | m / ft                  | 10                                        |
| Ambient conditions                    |                       |     |                         |                                           |
| Temperature                           |                       |     |                         |                                           |
|                                       | Operating temperature |     |                         |                                           |
|                                       |                       | max | °C                      | +50                                       |
|                                       | Storage temperature   |     |                         |                                           |
|                                       |                       | max | °C                      | 80                                        |
| Maximum operating pressure            |                       |     | bar                     | 3                                         |
| Maximum installation d                | lepth                 |     | m                       | 30                                        |
| Housing                               |                       |     |                         | NI 1107                                   |
| Cable material                        |                       |     | Neoprene H07<br>RN-F3X1 |                                           |
| Float casing material                 |                       |     |                         | Polypropylene                             |
| IEC degree of protection              |                       |     |                         | IP68                                      |
| Weight                                |                       |     | g                       | 1510                                      |
| Dimensions [mm (in)]                  |                       |     |                         |                                           |