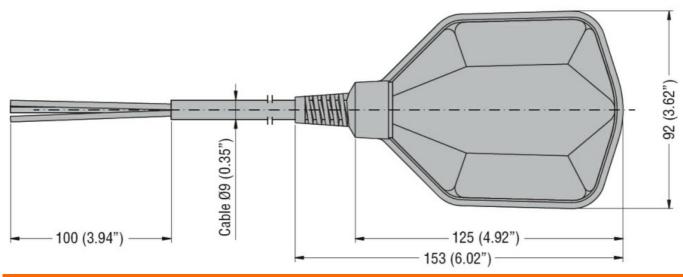

| Product designation                   |                       |     |                         | Float switches for grey water LVFSN1      |
|---------------------------------------|-----------------------|-----|-------------------------|-------------------------------------------|
| Product type designati<br>Function    | OH                    |     |                         | Emptying or filling                       |
| Counterweights                        |                       |     |                         | Emptying or miling                        |
| Counterweight                         |                       |     |                         | External (provided with the float switch) |
| Activation angle                      |                       |     |                         | 45°                                       |
| Relay outputs                         |                       |     | N In                    | 4                                         |
| Number of relays  Contact arrangement |                       |     | Nr.                     | 1 1 changeover contact C/O-               |
| Data d an anational colt              | AO (IFO)              |     | \/A C                   | SPDT                                      |
| Rated operational volta               | age AC (IEC)          |     | VAC                     | 250                                       |
| Contact ratings                       |                       |     |                         | AC1 10A<br>250VAC AC15<br>8A 250VAC       |
| Connections                           |                       |     |                         |                                           |
| Maximum cable lenght                  |                       |     | m / ft                  | 10                                        |
| Ambient conditions                    |                       |     |                         |                                           |
| Temperature                           |                       |     |                         |                                           |
|                                       | Operating temperature |     |                         |                                           |
|                                       |                       | max | °C                      | +50                                       |
|                                       | Storage temperature   |     |                         |                                           |
|                                       |                       | max | °C                      | 80                                        |
| Maximum operating pressure            |                       |     | bar                     | 3                                         |
| Maximum installation d                | lepth                 |     | m                       | 30                                        |
| Housing                               |                       |     |                         | NI 1107                                   |
| Cable material                        |                       |     | Neoprene H07<br>RN-F3X1 |                                           |
| Float casing material                 |                       |     |                         | Polypropylene                             |
| IEC degree of protection              |                       |     |                         | IP68                                      |
| Weight                                |                       |     | g                       | 1510                                      |
| Dimensions [mm (in)]                  |                       |     |                         |                                           |