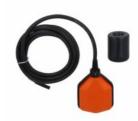

| Product designation                   |                       |     |                         | Float switches for grey water LVFSN1      |
|---------------------------------------|-----------------------|-----|-------------------------|-------------------------------------------|
| Product type designati<br>Function    | OH                    |     |                         | Emptying or filling                       |
| Counterweights                        |                       |     |                         | Emptying or miling                        |
| Counterweight                         |                       |     |                         | External (provided with the float switch) |
| Activation angle                      |                       |     |                         | 45°                                       |
| Relay outputs                         |                       |     | N In                    | 4                                         |
| Number of relays  Contact arrangement |                       |     | Nr.                     | 1 1 changeover contact C/O-               |
| Data d an anational colt              | AO (IFO)              |     | \/A C                   | SPDT                                      |
| Rated operational volta               | age AC (IEC)          |     | VAC                     | 250                                       |
| Contact ratings                       |                       |     |                         | AC1 10A<br>250VAC AC15<br>8A 250VAC       |
| Connections                           |                       |     |                         |                                           |
| Maximum cable lenght                  |                       |     | m / ft                  | 10                                        |
| Ambient conditions                    |                       |     |                         |                                           |
| Temperature                           |                       |     |                         |                                           |
|                                       | Operating temperature |     |                         |                                           |
|                                       |                       | max | °C                      | +50                                       |
|                                       | Storage temperature   |     |                         |                                           |
|                                       |                       | max | °C                      | 80                                        |
| Maximum operating pressure            |                       |     | bar                     | 3                                         |
| Maximum installation d                | lepth                 |     | m                       | 30                                        |
| Housing                               |                       |     |                         | NI 1107                                   |
| Cable material                        |                       |     | Neoprene H07<br>RN-F3X1 |                                           |
| Float casing material                 |                       |     |                         | Polypropylene                             |
| IEC degree of protection              |                       |     |                         | IP68                                      |
| Weight                                |                       |     | g                       | 1510                                      |
| Dimensions [mm (in)]                  |                       |     |                         |                                           |